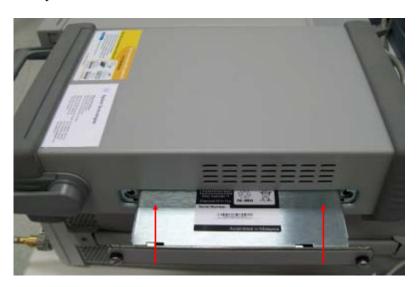

#### **Situation:**

There will be a tight fit when performing the battery assembly in EPM series power meters option 001. Excessive force might be needed for the battery pack installation. However, it will not damage the power meter and the battery pack.

### **Solution/Action:**

Please insert the battery pack at the correct direction as below. For the ease of pulling out the battery pack from the meter, users can use some tools such as flat head screw drivers. This must be done slowly and with care.